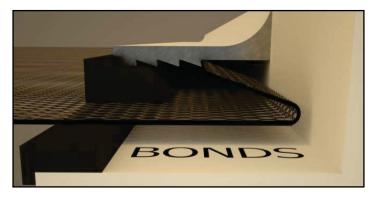

All of our doors are constructed using our unique patented Hook System. Manufacture involves a 60 tonne hydraulic press forming a fold back portion along all sides of the mesh. The mesh grips within the recess of its frame, is locked under tension & cannot be removed. Without the use of screws or rivets, this also gives a very neat & well finished appearance.

The 0.9mm 304 grade high tensile stainless steel woven mesh is coated using anti-fade high quality black powder coating. The mesh has been pre treated to prevent corrosion and tested for strength to provide optimal performance.

BONDS

Our **PROMESH** security doors make you feel like you have

the security of a fortress without compromising the warmth and

All of our doors are constructed using our unique patented

Hook System. Manufacture involves a 60 tonne hydraulic press forming a fold back portion along all sides of the mesh.

The mesh grips within the recess of its frame, is locked under tension & cannot be removed. Without the use of screws or rivets, this also gives a very neat & well finished appearance. The 0.9mm 304 grade high tensile stainless steel woven mesh is coated using anti-fade high quality black powder coating. The mesh has been pre treated to prevent corrosion and tested for strength to provide optimal performance.