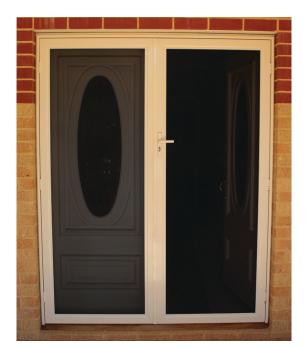

comfort of your home.

stainless steel security hinged door

### product features

- Patented "Hook" method of manufacture
- High tensile stainless steel woven mesh
- Triple beak locking system

- Heavy duty door closer
- 3 x security hinges
- Reduces UV Rays
- Frames available in a wide range of colours
- Custom built to your requirements
- Available in multi door set up