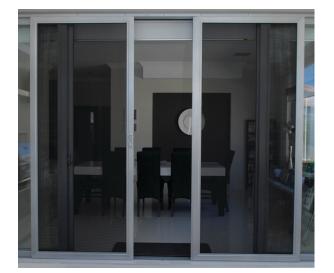

# protect the most important things in your home..

stainless steel security sliding door

Our **PROMESH** security doors make you feel like you have the security of a fortress without compromising the warmth and comfort of your home.

## product features

- Patented "Hook" method of manufacture
- High tensile stainless steel woven mesh
- Single or triple locking system
- Heavy duty sliding door wheels
- Exclusive anti jemmy door frame option
- Reduces UV Rays

• Frames available in a wide range of colours

Australian Standards tested & passed by NATA Accredited Laboratory.

- Custom built to your requirements
- Available in multi door set up

T: 9249 3700 F: 9249 9533 E: admin@bondssecurity.com.au 23 Exchange Road, Malaga WA 6090 PO Box 3162 Malaga DC WA 6945 www.bondssecurity.com.au