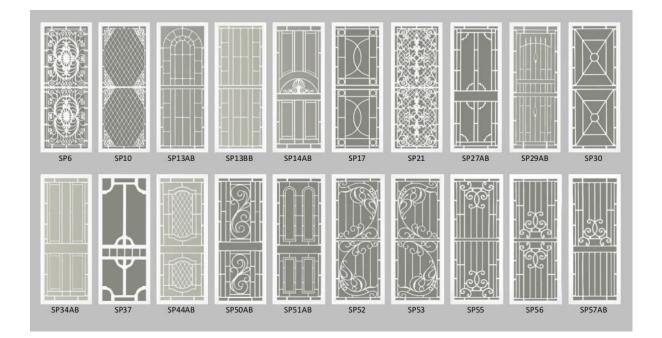

Decorative cast panel doors are available as a Barrier or PROMESH style.

All of our PROMESH Decorative doors are constructed using our unique patented Hook System. Manufacture involves a 60 tonne hydraulic press forming a fold back portion along all sides of the mesh. The mesh grips within the recess of its frame, is locked under tension & cannot be removed.

- all cast panel doors are available as a Barrier or PROMESH style
- heavy duty aluminium frame
- available in all colours
- many styles to choose from
- custom built to your requirements

T: 9249 3700 F: 9249 9533 E: admin@bondssecurity.com.au 23 Exchange Road, Malaga WA 6090 PO Box 3162 Malaga DC WA 6945 www.bondssecurity.com.au